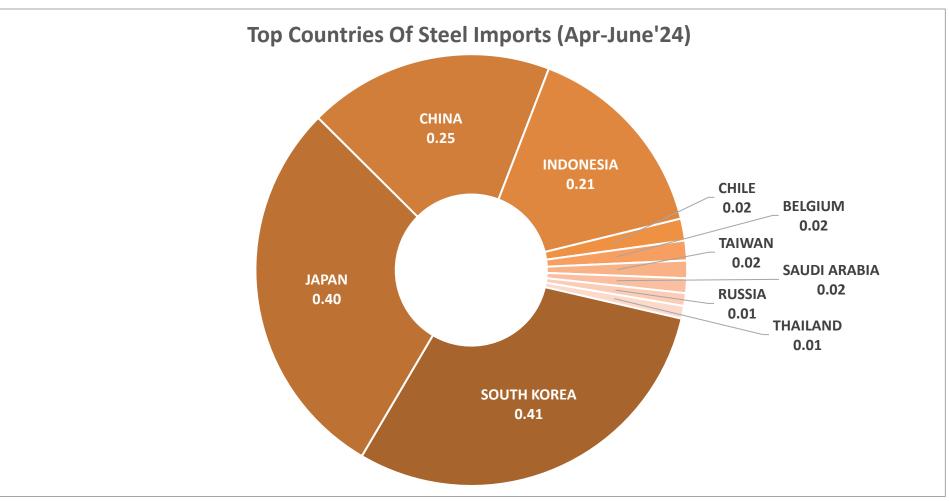

- India's Exports of steel & steel products decreased by 36.67% at 1.36 MMT in Apr-June'24 as compared to the same period in the previous fiscal. Paradip port saw the highest Export traffic at 0.36 MMT.
- India's Imports increased by 30.69% at 1.98 MMT in Apr-June'24. Mumbai Port saw the highest Import traffic at 0.80 MMT.