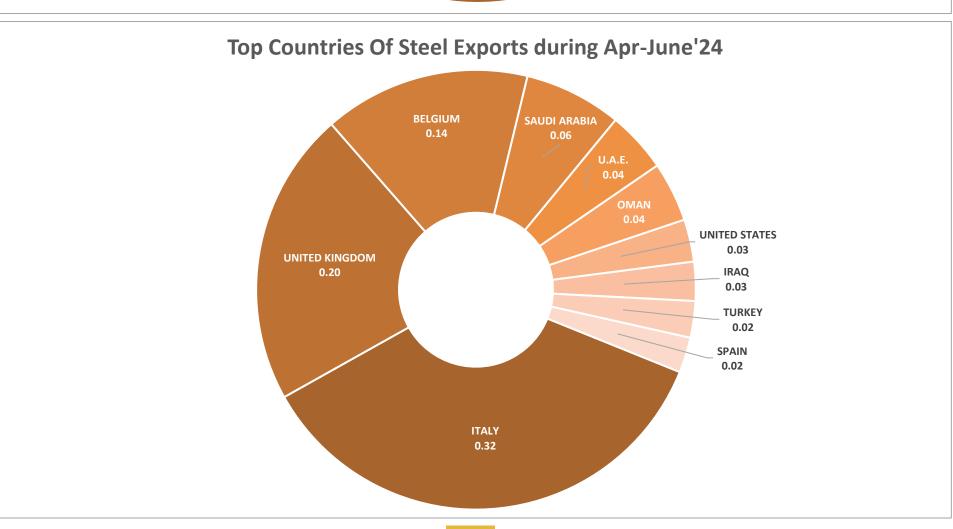

- India's Exports of steel & steel products decreased by 36.67% at 1.36 MMT in Apr-June'24 as compared to the same period in the previous fiscal. Paradip port saw the highest Export traffic at 0.36 MMT.
- India's Imports increased by 30.69% at 1.98 MMT in Apr-June'24. Mumbai Port saw the highest Import traffic at 0.80 MMT.