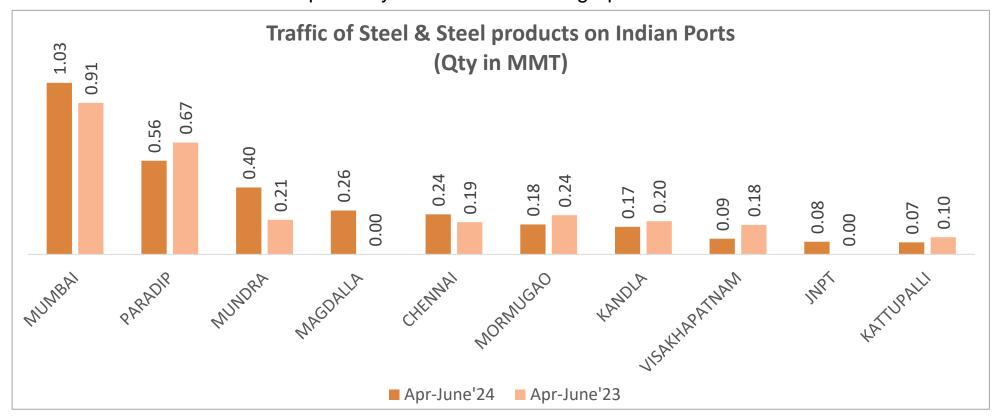

# STEEL

| Port analysis         | 3   |
|-----------------------|-----|
| Indian Steel Scenario | 5   |
| Key highlights        | 7   |
| Market overview       | 7-8 |

 Steel & Steel Products traffic at Indian ports during Apr-June'24 was down by 5.09% at 3.33 MMT as compared to 3.51 MMT recorded for same period of previous year. Mumbai & Paradip ports handled 1.03 MMT and 0.56 MMT respectively of steel traffic during Apr-June'24.