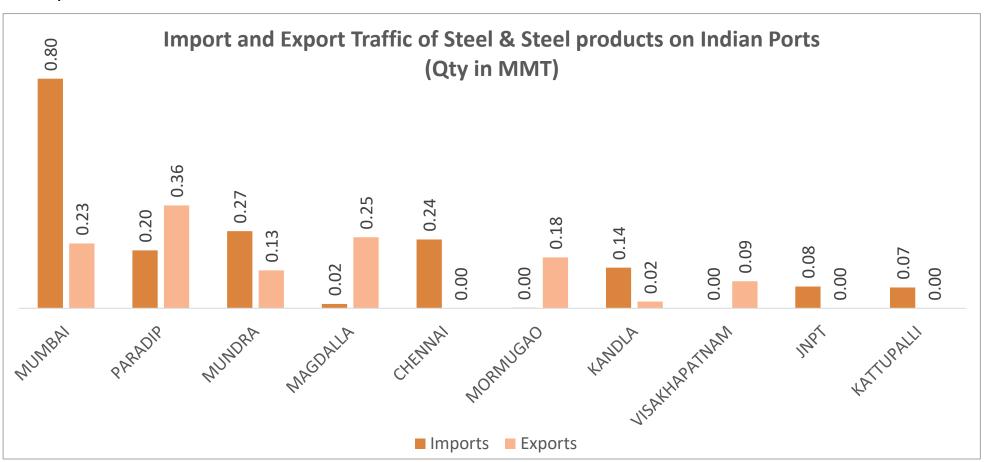

- India's Exports of steel & steel products decreased by 36.67% at 1.36 MMT in Apr-June'24 as compared to the same period in the previous fiscal. Paradip port saw the highest Export traffic at 0.36 MMT.
- India's Imports increased by 30.69% at 1.98 MMT in Apr-June'24. Mumbai Port saw the highest Import traffic at 0.80 MMT.