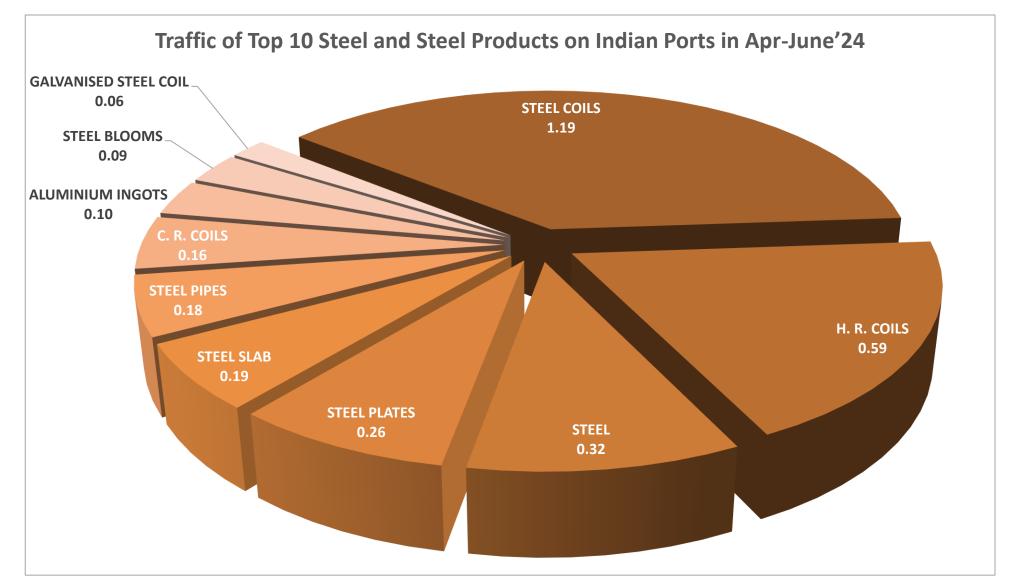

# **STEEL TRAFFIC AT INDIAN PORTS (Quantity in MMT)**

- The highest Imported product was Steel coils at 0.73 MMT in Apr-June'24.
- The highest Exported product was Steel coils at 0.47 MMT in Apr-June'24.
- Indian ports saw the highest port traffic of steel coils at 1.19 MMT in Apr-June'24.
- Steel coils, H.R.C., Steel, steel slab and steel plates had the highest traffic on Indian Ports.